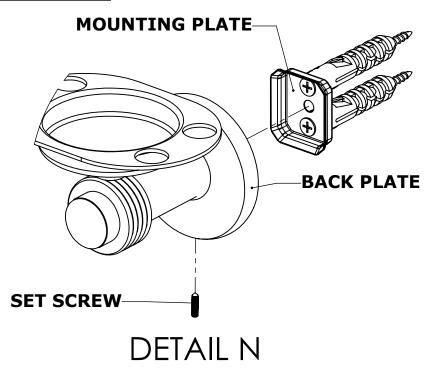

## **INSTALLATION INSTRUCTIONS**

**Step 2:** Attach Bracket to Mounting Plate.

Place bracket on mounting plate and secure by tightening set screw as shown below.