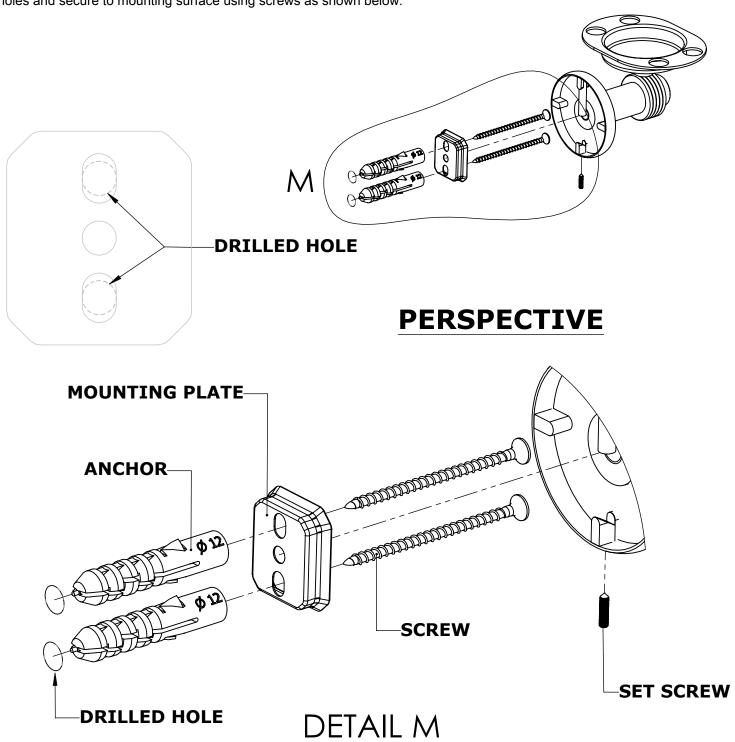

## Step 1: Drill holes in Wall for screw anchors and attach Mounting Plate to Wall

Determine your desired location for installation and make a mark for the location of the mounting plate. Remove mounting plate from backplate by loosening set screw in backplate as pictured below. Place center hole of mounting plate over mark made above. Make 2 marks where mounting screws will be placed as shown below. Drill hole at each of the marks. (You may substitute other style mounting anchors or screws if desired). Place anchors into the holes made. Place mounting plate over holes and secure to mounting surface using screws as shown below.